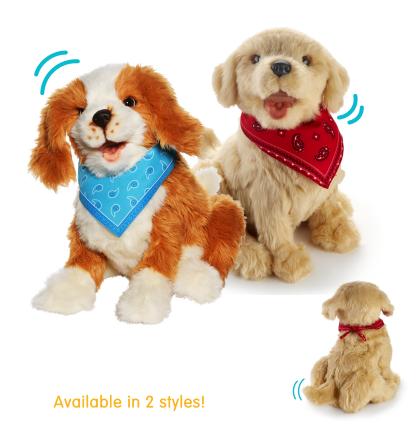

# Meet the Pups

Feel the heart beat with your calm touch

Lifelike coat and authentic sounds

Responds to voices with BarkBack™ technology

#### **FEATURES**

- · Built-in sensors respond to motion and touch
- · Feel the heartbeat with your calming touch
- Lifelike coat and authentic puppy sounds
- Responds to your voice with BARKBACK™ technology
- Batteries included: 4 x 1.5V C Batteries