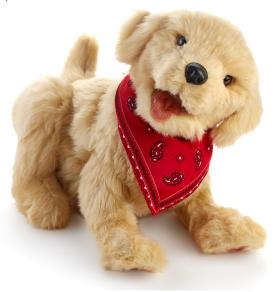

# Meet the Pups

Feel the heart beat with your calm touch

Lifelike coat and authentic sounds

Responds to voices with BarkBack™ technology

#### **FEATURES**

- · Built-in sensors respond to motion and touch
- · Feel the heartbeat with your calming touch
- Lifelike coat and authentic puppy sounds
- Responds to your voice with BARKBACK™ technology
- Batteries included: 4 x 1.5V C Batteries